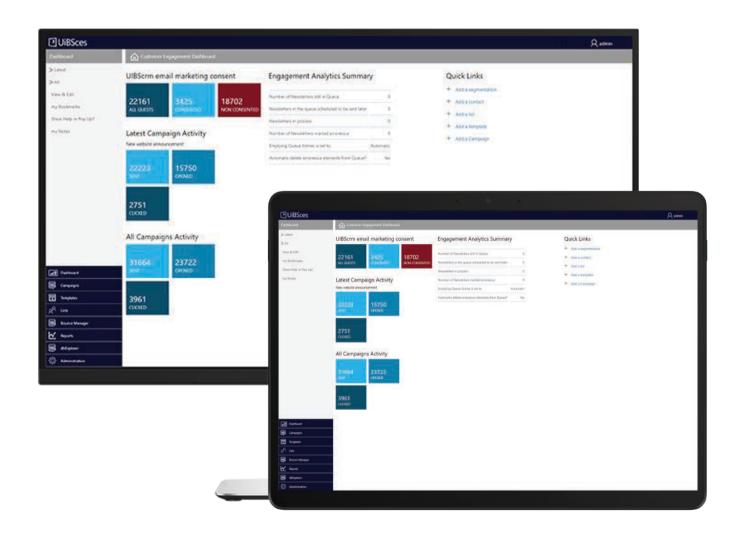

- Direct e-mail marketing to increase your customer base
- Boost sales using targeted marketing mailings
- Flexible design for professional, compatible and responsive error-free newsletters
- Powerful reporting and analytics to understand your marketing goals
- Integrated with Google Analytics
- Integrated with UIBScms and UIBScrs and branded PMS and CRM Systems
- Intelligent scheduling

## Integrated with UIBScrs / UIBScrm / UIBSrepute

- Market Segmentation based on all UIBScrm fields, custom fields and custom lists
- Save multiple segmentations / mailing lists
- Use pre-built segmentation for next campaigns
- Integration with Microsoft Azure SendGrid with deliverable status results